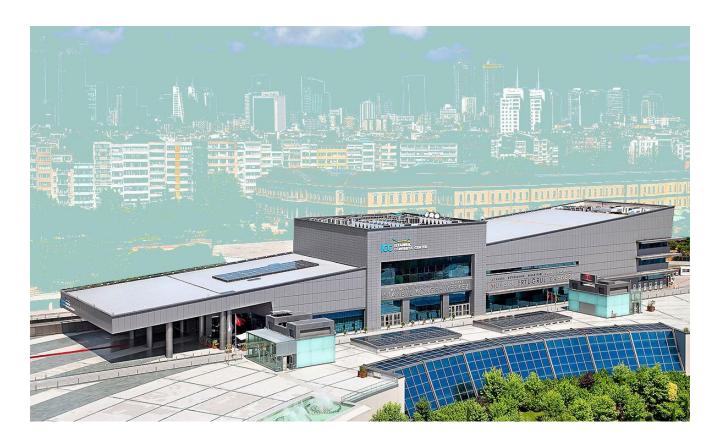

## **Landscape Expo**

**Host** : UCTEA Chamber of Landscape Arctitects

Organizer: IFLA World Congress 2024 Organizing Committee

Date: 4 - 6 September 2024

**Venue**: İstanbul Congress Center, İstanbul, Türkiye - Exhibition Hall (-2)

## **Registration Information**

Floor Plan İstanbul Congress Center