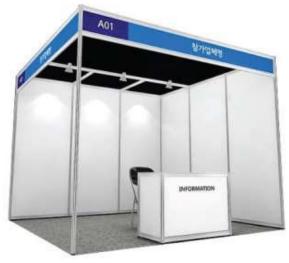

## **Booth Scale**

X It can be the color and placement of booth

| Туре         | Scale  | Exhibition Fee |
|--------------|--------|----------------|
| Shell-Scheme | 2x2(m) | 650,00Euro     |
| Space Only   | 2x2(m) | 2.000,00Euro   |

#### Shell-Scheme (details of provision)

Octa booth, Signboard, Front Desk, Table&Chair, Light (Inner light, Signboard), Pytex flooring, 2 prong Outlet (1), Electrical main line per booth (1kw)

Octa Booth : 2m x 2m x 2m

**Light** : 3 Spotlight per booth, 2 Spotlight for Signboard

**Wall**: 1m between the pillars

**Ceiling**: Height 2m

**Signboard**: Use same font